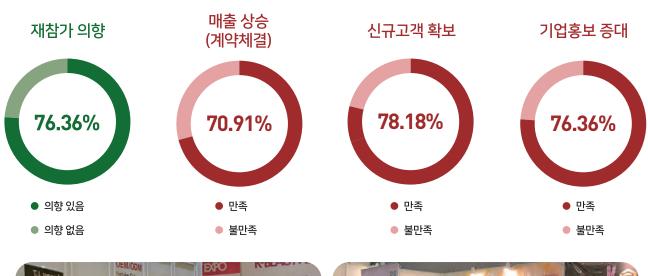

직접 시공<br>• 기본 집기 및 부대시설은 개별 부담 | 3m 3m |  |  |  |

### 참가비 할인

| 포기사회  | 1차    | 2024. <b>4. 30.</b> 까지 신청 시                      | 50만원       | 중복 할인 가능 |
|-------|-------|--------------------------------------------------|------------|----------|
| 조기신청  | 2차    | 2024. <b>7. 31.</b> 까지 신청 시                      | 30만원       |          |
| 브랜드 ? | 전시 참가 | <b>22~23년</b> 국내 외 K-Beauty Expo <b>1회 이상 참가</b> | 50만원       |          |
| 경기되   | E 기업  | <b>경기도 소재(본사/공장)</b> 기업 참가비 지원                   | 자부담금 150만원 | 중복 할인 불가 |



### 이전 행사 결과

- 전시기간 : 2020. 2. 27(목) ~ 29(토), 3일간
- 전시장소 : 베트남 호치민, SECC 전시장
- 주최·주관: ㅋㅋ= 경기도 KINTEX
- 행사 규모 : 100개사 120부스
- **참관객** : 4,741명
- 해외 초청 바이어 : 8개국 81개사

- 베트남, 싱가포르, 말레이시아, 태국, 미얀마, 인도네시아, 캄보디아, 인도

# 수출상담회 결과

# 상담 829건 성사, 초청바이어 8개국 81개사



# 참가기업 만족도







### **GLOBAL NETWORK**



인도 최초 대한민국산업전시회 **KONDEX** 2024 11.21목 - 23도 인도 뉴델리 Yashobhoomi(IICC)





# K-BEAUTY EXPO와 함께 K-뷰티 & 의료기기가 세계로 나아갑니다!