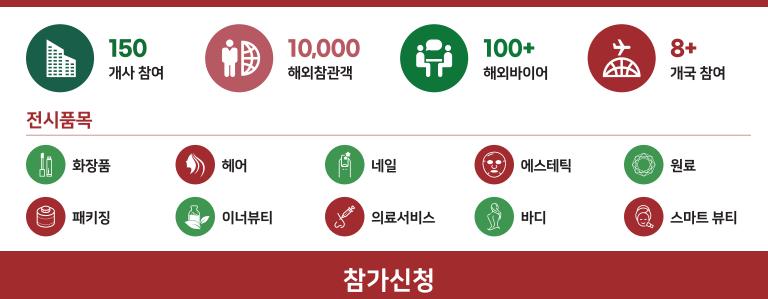

### 이전 행사 결과

- 전시기간 : 2020. 2. 27(목) ~ 29(토), 3일간
- 전시장소 : 베트남 호치민, SECC 전시장
- 주최·주관: ㅋㅋ= 경기도 KINTEX
- 행사 규모 : 100개사 120부스
- **참관객** : 4,741명
- 해외 초청 바이어 : 8개국 81개사

- 베트남, 싱가포르, 말레이시아, 태국, 미얀마, 인도네시아, 캄보디아, 인도