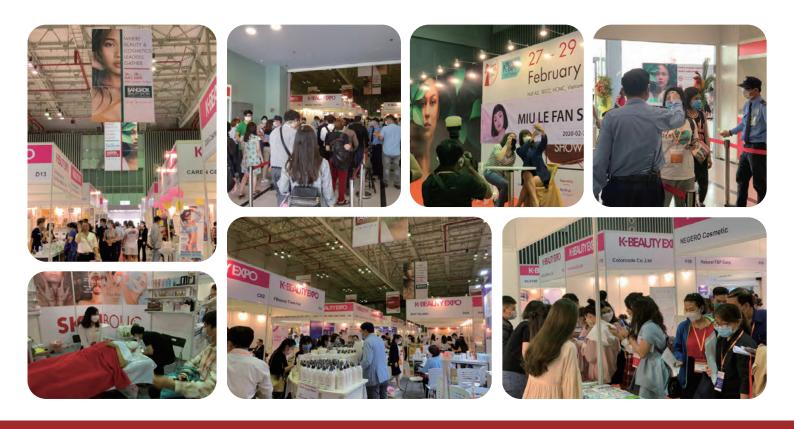

### 이전 행사 결과

- 전시기간 : 2020. 2. 27(목) ~ 29(토), 3일간
- 전시장소 : 베트남 호치민, SECC 전시장
- 주최·주관: ㅋㅋ= 경기도 KINTEX
- 행사 규모 : 100개사 120부스
- **참관객** : 4,741명
- 해외 초청 바이어 : 8개국 81개사

- 베트남, 싱가포르, 말레이시아, 태국, 미얀마, 인도네시아, 캄보디아, 인도

# 수출상담회 결과

# 상담 829건 성사, 초청바이어 8개국 81개사

# 참가기업 만족도