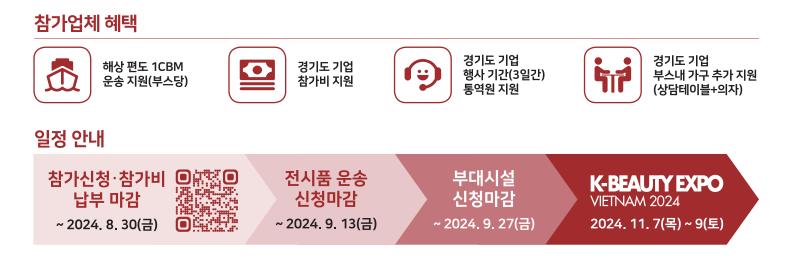

### 참가비 할인

| 포기사회  | 1차    | 2024. <b>4. 30.</b> 까지 신청 시                      | 50만원       | 중복 할인 가능 |
|-------|-------|--------------------------------------------------|------------|----------|
| 조기신청  | 2차    | 2024. <b>7. 31.</b> 까지 신청 시                      | 30만원       |          |
| 브랜드 ? | 전시 참가 | <b>22~23년</b> 국내 외 K-Beauty Expo <b>1회 이상 참가</b> | 50만원       |          |
| 경기되   | E 기업  | <b>경기도 소재(본사/공장)</b> 기업 참가비 지원                   | 자부담금 150만원 | 중복 할인 불가 |